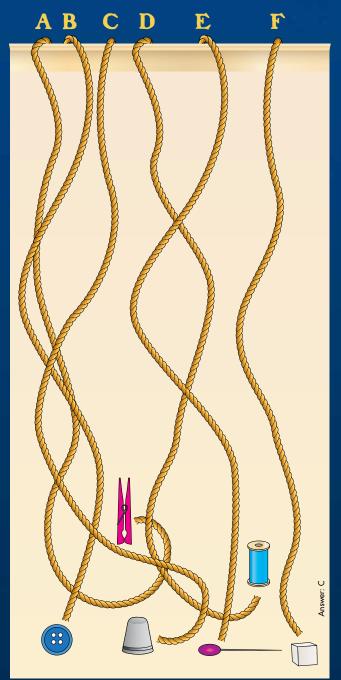

# Climbing Ropes!

Help Arrietty find the rope that will lead to her lost thimble. Circle the correct letter.