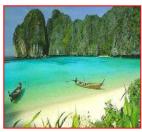

## PHI PHI ISLAND

It takes 1 hour to get to Phi Phi Island by speed boat in good weather. We will see spectacular scenery at Maya Bay, Loh Samah, Pileh Lagoon, Viking Cave, and Monkey Beach. We will have a chance to snorkel in a couple of places, then we will go ashore at Ton Sai Bay for approximately 2 hours and you may go shopping, have lunch and relax.

**Duration:** Full day from 10:00am. - 4:00pm.

Private Trip: Baht 40,000++ per trip (maximum 6 persons)

Open Trip: Baht 10,000++ per person (minimum 4 persons)

Daily

Includes: National park fee, drinking water, soft drinks and snorkeling gear