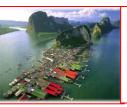

## **JAMES BOND ISLAND**

James Bond Island Panyi Floating Village Rang Yai Island

**Pearl Farm** 

En route to James Bond Island we stop at Rang Yai Island to visit a Pearl Factory. From there we will enjoy the fabulous scenery of Phang-nga bay. After a stop at James Bond Island (Where "Gold Finger" was filmed) we will spend approximately 2 hours at Panyi Floating Village, having a fresh seafood lunch, sightseeing, and shopping. On the way back to The Racha, we will visit Khai Nai Island for snorkeling.