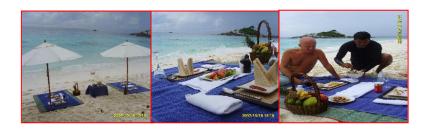

## **RACHA NOI ISLAND**

Racha Noi is the island next to us, about 25 minutes by speed boat. It's a deserted island that is excellent for snorkeling. We provide picnic lunch on the beach, drinks, towels, snorkeling gear and our staff will snorkel with you.

**Duration:** Full day from 11:00am. - 3:00pm.

Private Trip: Baht 22,000++ per trip (maximum 6 persons)
Open Trip: Baht 8,000++ per person (minimum 4 persons)

Day: Daily

Includes: Picnic lunch, drinking water, soft drinks and snorkeling gear.