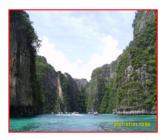

## PHI PHI ISLAND

It takes 1 hour to get to Phi Phi Island by speed boat in good weather. We will see spectacular scenery at Maya Bay, Loh Samah, Pileh Lagoon, Viking Cave, and Monkey Beach. We will have a chance to snorkel in a couple of places, then we will go ashore at Ton Sai Bay for approximately 2 hours and you may go shopping, have lunch and relax.

**Duration:** Full day from 10:00am. - 4:00pm.

Private Trip: Baht 40,000++ per trip (maximum 6 persons)

Open Trip: Baht 10,000++ per person (minimum 4 persons)

Daily

Includes: National park fee, drinking water, soft drinks and snorkeling gear