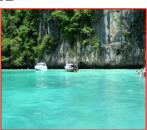

## PHI PHI ISLAND

It takes 1 hour to get to Phi Phi Island by speed boat in good weather. We will see spectacular scenery at Maya Bay, Loh Samah, Pileh Lagoon, Viking Cave, and Monkey Beach. We will have a chance to snorkel in a couple of places, then we will go ashore at Ton Sai Bay for approximately 2 hours and you may go shopping, have lunch and relax.

**Duration:** Full day from 10:00am. - 4:00pm.

Private Trip: Baht 40,000++ per trip (maximum 6 persons)

Open Trip: Baht 10,000++ per person (minimum 4 persons)

Daily

Includes: National park fee, drinking water, soft drinks and snorkeling gear