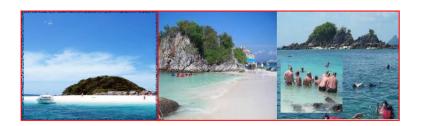

## **KHAI ISLAND**

Khai Island is located one and a half hours from The Racha. En route we will pass Coral Island and Mai Thon Island. Khai Island comprises Two islands, Koh Khai Nok and Koh Khai Nai. Khai Nok is renowned for its beautiful rocks, corals, and isolated beaches. Khai Nai Island (Where we'll have lunch) is famous for snorkeling.

## **RACHA NOI ISLAND**

Racha Noi is the island next to us, about 25 minutes by speed boat. It's a deserted island that is excellent for snorkeling. We provide picnic lunch on the beach, drinks, towels, snorkeling gear and our staff will snorkel with you.