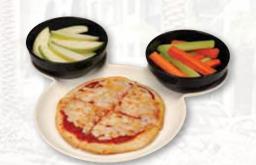

## Kids' Complete Meals

Mickey's favorite meals include appetizer, entrée, and dessert served on a Mickey Plate with choice of 1% Mickey Milk, small Bottled Water, or 100% Apple Juice

8.59

#### Cheese Pizza

served with Veggies and Sliced Apples