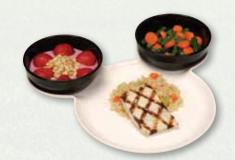

## Kids' Complete Meals

Mickey's favorite meals include appetizer, entrée, and dessert served on a Mickey Plate with choice of 1% Mickey Milk, small Bottled Water, or 100% Apple Juice

8.59

### Grilled Fish of the Day

served with Whole-Grain Pilaf, Veggies, and Yogurt Parfait